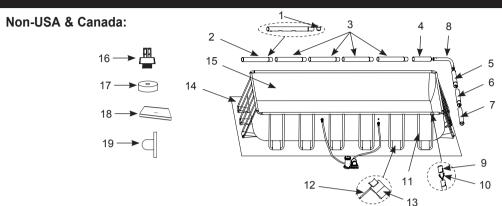

#### **PARTS REFERENCE**

Before assembling your product, please take a few minutes to check the contents and become familiar with all the parts.

#### For Pools with Dual Suction Outlets Configuration:

In order to comply with the requirement of the Virginia Grahame Baker Act (for USA and Canada), your pool is designed with dual suction outlets and one inlet fittings. Overview of the dual suction outlets configuration is as follow:

157-1/2" x 78-3/4" (400cm x 200cm)

15' x 9' (457cm x 274cm) and above

NOTE: Drawings for illustration purpose only. Actual product may vary. Not to scale.

119 PO