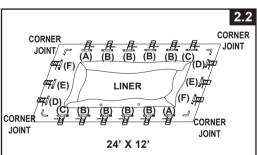

# Rectangular Ultra Frame™ Pool

157-1/2"x78-3/4"x39-3/8" (400cm x 200cm x 100cm) 15' x 9' (457 cm x 274 cm), 18' x 9' (549 cm x 274 cm) 24' x 12' (732 cm x 366 cm), 32' x 16' (975 cm x 488 cm)

For illustrative purposes only. Accessories may not be provided with pool.

157-1/2" x 78-3/4" (400cm x 200cm)

15' x 9' (457cm x 274cm) and above

NOTE: Drawings for illustration purpose only. Actual product may vary. Not to scale.

119 PO