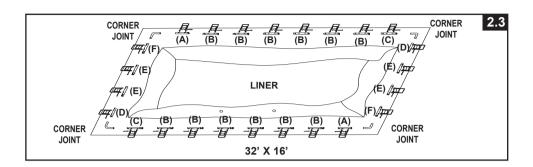

# Rectangular Ultra Frame™ Pool

157-1/2"x78-3/4"x39-3/8" (400cm x 200cm x 100cm) 15' x 9' (457 cm x 274 cm), 18' x 9' (549 cm x 274 cm) 24' x 12' (732 cm x 366 cm), 32' x 16' (975 cm x 488 cm)

For illustrative purposes only. Accessories may not be provided with pool.

157-1/2" x 78-3/4" (400cm x 200cm)

15' x 9' (457cm x 274cm) and above

NOTE: Drawings for illustration purpose only. Actual product may vary. Not to scale.

119 PO