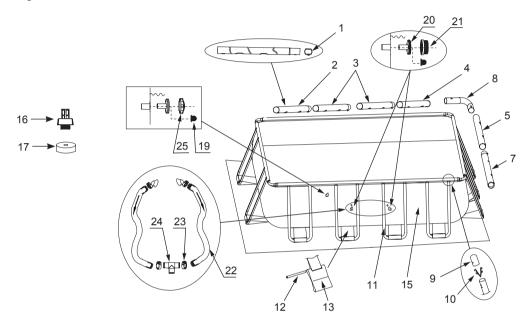

#### **PARTS REFERENCE**

Before assembling your product, please take a few minutes to check the contents and become familiar with all the parts.

#### For Pools with Dual Suction Outlets Configuration:

In order to comply with the requirement of the Virginia Grahame Baker Act (for USA and Canada), your pool is designed with dual suction outlets and one inlet fittings. Overview of the dual suction outlets configuration is as follow:

157-1/2" x 78-3/4" (400cm x 200cm)

15' x 9' (457cm x 274cm) and above

NOTE: Drawings for illustration purpose only. Actual product may vary. Not to scale.

119 PO