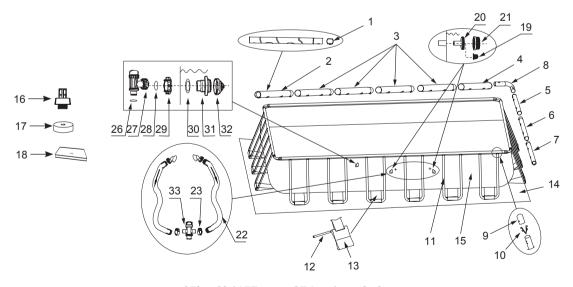

#### **PARTS REFERENCE**

Before assembling your product, please take a few minutes to check the contents and become familiar with all the parts.

#### For Pools with Dual Suction Outlets Configuration:

In order to comply with the requirement of the Virginia Grahame Baker Act (for USA and Canada), your pool is designed with dual suction outlets and one inlet fittings. Overview of the dual suction outlets configuration is as follow:

157-1/2" x 78-3/4" (400cm x 200cm)

15' x 9' (457cm x 274cm) and above

NOTE: Drawings for illustration purpose only. Actual product may vary. Not to scale.

119 PO