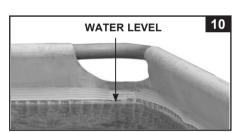

157-1/2" x 78-3/4" (400cm x 200cm)

15' x 9' (457cm x 274cm) and above

NOTE: Drawings for illustration purpose only. Actual product may vary. Not to scale.

119 PO