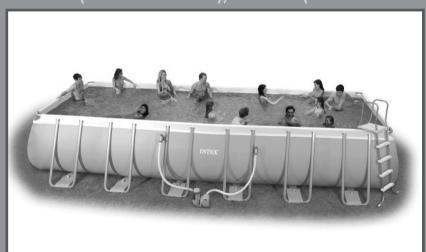

# Rectangular Ultra Frame™ Pool

157-1/2"x78-3/4"x39-3/8" (400cm x 200cm x 100cm) 15' x 9' (457 cm x 274 cm), 18' x 9' (549 cm x 274 cm) 24' x 12' (732 cm x 366 cm), 32' x 16' (975 cm x 488 cm)

For illustrative purposes only. Accessories may not be provided with pool.