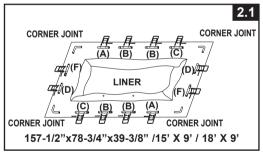

# Rectangular Ultra Frame™ Pool

157-1/2"x78-3/4"x39-3/8" (400cm x 200cm x 100cm) 15' x 9' (457 cm x 274 cm), 18' x 9' (549 cm x 274 cm) 24' x 12' (732 cm x 366 cm), 32' x 16' (975 cm x 488 cm)

For illustrative purposes only. Accessories may not be provided with pool.

157-1/2" x 78-3/4" (400cm x 200cm)

15' x 9' (457cm x 274cm) and above

NOTE: Drawings for illustration purpose only. Actual product may vary. Not to scale.

119 PO