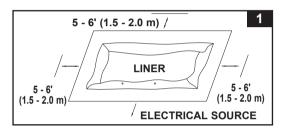

# Rectangular Ultra Frame™ Pool

157-1/2"x78-3/4"x39-3/8" (400cm x 200cm x 100cm) 15' x 9' (457 cm x 274 cm), 18' x 9' (549 cm x 274 cm) 24' x 12' (732 cm x 366 cm), 32' x 16' (975 cm x 488 cm)

For illustrative purposes only. Accessories may not be provided with pool.

157-1/2" x 78-3/4" (400cm x 200cm)

15' x 9' (457cm x 274cm) and above

NOTE: Drawings for illustration purpose only. Actual product may vary. Not to scale.

119 PO