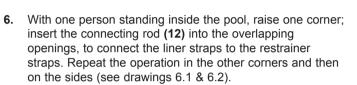

the large U-shaped side support (11). Repeat for all restrainer straps and U-supports. IMPORTANT: The liner is to remain flat on the ground during the next step #5. This is why 5 - 6' of clearance space around the pool is necessary (see drawing 4).



English <sup>119</sup> PO

### **POOL SETUP (continued)**

5. The tops of the U-shaped side supports have a double button spring loaded clip (10) that is factory pre-installed. Insert the side supports into the "A-B-C & D-E-F" beam holes by squeezing the bottom button inward with your fingers.

Squeezing this bottom button will allow the support to enter the beam. Once the U-support is inside the beam release the finger pressure allowing the support to "SNAP" into place. Repeat this procedure for all U-shaped side supports (see drawing 5).











8. If the ground is not concrete (asphalt, lawn or earth) you must place a piece of pressure-treated wood, size 15" x 15" x 1.2", under each leg and flush with the ground. The U-shaped side supports must be placed in the center of the pressure-treated wood and with the wood grain perpendicular to the support leg (see drawing 8).

7. Pull the bottoms of the side supports out away from the liner to make the straps taut. Repeat for all locations (see

drawing 7).



### **POOL SETUP (continued)**

Position the long wall top rails so they are leaning over the short wall top rails. Installe the corner joints (8) at the 4 corners (see drawing 9).
 IMPORTANT: The four corner joints are designed to be moveable relative to the horizontal beams and not fixed to the horizontal beams. This a