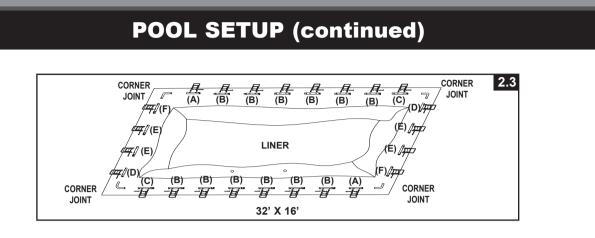

2. Remove all the parts from the carton(s) and place them on the ground in the location where they are to be assembled. Check the parts listing and be sure all the pieces to be assembled are accounted for (see drawings 2.1, 2.2 & 2.3).
IMPORTANT: Do not start assembly if any pieces