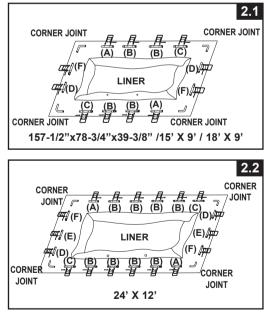

2. Remove all the parts from the carton(s) and place them on the ground in the location where they are to be assembled. Check the parts listing and be sure all the pieces to be assembled are accounted for (see drawings 2.1, 2.2 & 2.3).
IMPORTANT: Do not start assembly if any pieces