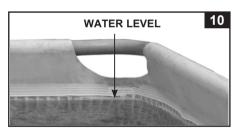

he remaining wrinkles (from inside pool) by pushing out where the pool floor and pool sides meet. Or (from outside pool) reach under the side of the pool, grasp the pool floor and pull it out. If the ground cloth is causing the wrinkles, have 2 people pull from either side to remove all wrinkles.

 Fill the pool with water up to just below the sleeve line. (see drawing 10).
 NOTE: The pool side walls and frame structure will lean

inward after having been filled with water to the recommended level. Do not be concerned by the inward leaning of the side walls, this is to accommodate the water movement and pressure when the pool is in use.

14. Posting aquatic safety signs

Select a highly visible area near the pool to post the Danger No Diving or Jumping sign included later in this manual.



### **IMPORTANT**

Before allowing anyone to use the pool, hold a family meeting. Establish a set of rules that include, at a minimum, the important safety rules and general aquatic safety information in this manual. Review these rules on a regular basis and with all users of the pool, including quests.

#### English <sup>119</sup> PO

### **POOL MAINTENANCE & CHEMICALS**

### WARNING

#### REMEMBER TO

- Protect all pool occupants from possible water-related illnesses by keeping the pool water clean and sanitized. Do not swallow the pool water. Always practice good hygiene.
- Keep your pool clean and clear. The pool floor must be visible at all times from the outside barrier of the pool.
- Keep children away from pool covers to avoid entanglement, drowning, or other serious injury.

###