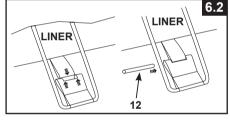

Estimated assembly time 60~90 minutes. (Note the assembly time is only approximate and individual assembly experience may vary.)

- Find a flat, level location that is free and clear of stones, branches or other sharp objects that may
  puncture the pool liner or cause injury.
- Open the carton containing the liner, joints, legs, etc., very carefully as this carton can be used to store the pool during the winter months or when not in use.
- Remove the ground cloth (14) from carton. Spread it out completely with its edges being at least 5 6' (1.5 2.0 m) from any obstacle such as walls, fences, trees, etc. Remove the liner (15) from carton and spread it out over the ground cloth with the drain valve towards the draining area. Place the drain valve away from the house. Open it up to warm it in the sun. This warming will make installation easier. Make sure the liner is centered atop the ground cloth. Be sure to face the end with the 2 hose connectors towards the electrical power source.