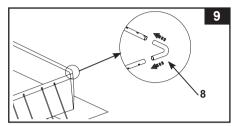

lace a piece of pressure-treated wood, size 15" x 15" x 1.2", under each leg and flush with the ground. The U-shaped side supports must be placed in the center of the pressure-treated wood and with the wood grain perpendicular to the support leg (see drawing 8).

7. Pull the bottoms of the side supports out away from the liner to make the straps taut. Repeat for all locations (see

drawing 7).



### **POOL SETUP (continued)**

Position the long wall top rails so they are leaning over the short wall top rails. Installe the corner joints (8) at the 4 corners (see drawing 9).
 IMPORTANT: The four corner joints are designed to be moveable relative to the horizontal beams and not fixed to the horizontal beams. This allows the pool side walls to move inward or outward when the pool is in use.



- **10.** Assemble the ladder. The ladder has separate assembly instructions in the ladder box.
- 11. Place the assembled ladder over one of the sides with one of the liner installation team members entering the pool to smooth out all bottom liner wrinkles. While inside the pool this team member should check the 2 drain valves (in corners) to be sure the inside drain plug is inserted into the valve. This team member should push each inside corner in an outward direction.
- **12.** Before filling the pool with water, ensure that the drain plug inside the pool is closed and that the drain cap on the outside is screwed on tightly. Fill the pool with no more than 1 inch (2.5 cm) of water. Check to see whether the water is level.

IMPORTANT: If the water in the pool flows to one side, the poo