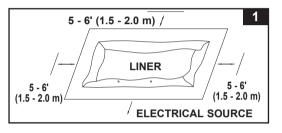

#### Select an outdoor location for the pool with the following requirements in mind:

- 1. The area where the pool is to be set up must be **absolutely flat and level.** Do not set up the pool on a slope or inclined surface.
- The ground surface must be compacted and firm enough to withstand the pressure and weight of a fully set up pool. Do Not set up the pool on mud, sand, soft or loose soil conditions.
- **3. Do Not** set up the pool on a deck, balcony or platform.
- **4.** The pool requires at least 5 6 feet (1.5 2.0 m) of space all around pool from objects that a child could climb on to gain access to the pool.
- 5. The chlorinated poolwater could damage the surrounding vegetation.
- 6. If the ground is not concrete (i.e., if it is asphalt, lawn or earth) you must place a piece of pressure-treated wood, size 15" x 15" x 1.2" (38 x 38 x 3cm), under each U-shaped support and flush with the ground. Alternatively you may use steel pads or reinforced tiles. Consult your local pool supply retailer for advice on support pads.
- 7. Above ground storable pools shall be located at a minimum distance of 6 ft (1.83 meters) from any receptacle, and that all 125-volt 15- and 20-ampere receptacles located within 20 ft (6.0 meters) of the pool shall be protected by a ground fault circuit interrupter (GFCI), where distances are by measuring the shortest path the supply cord of an appliance connected to the receptacle would follow without piercing a floor, wall, ceiling, doorway with hinged or sliding door, window opening, or other effective permanent barrier.
- 8. Eliminate all aggressive grasses first. Certain types of grass such as St. Augustine and Bermuda, may grow through the liner. Grass growing through the liner it is not a manufacture defect and is not covered under warranty.

Estimated assembly time 60~90 minutes. (Note the assembly time is only approximate and individual assembly experience may vary.)

- Find a flat, level location that is free and clear of stones, branches or other sharp objects that may
  puncture the pool liner or cause injury.
- Open the carton containing the liner, joints, legs, etc., very carefully as this carton can be used to store the pool during the winter months or when not in use.
- Remove the ground cloth (14) from carton. Spread it out completely with its edges being at least 5 6' (1.5 2.0 m) from any obstacle such as walls, fences, trees, etc. Remove the liner (15) from carton and spread it out over the ground cloth with the drain valve towards the draining area. Place the drain valve away from the house. Open it up to warm it in the sun. This warming will make installation easier. Make sure the liner is centered atop the ground cloth. Be sure to face the end with the 2 hose connectors towards the electrical power source.

IMPORTANT: Do not drag the liner across the ground as this can cause liner damage and pool leakage (see drawing 1).

During the set-up of this pool liner, point the hose connections or openings in the direction of the electric
power source. The outer edge of the assembled pool is to be within reach of the electrical connection for
the optional filter pump.