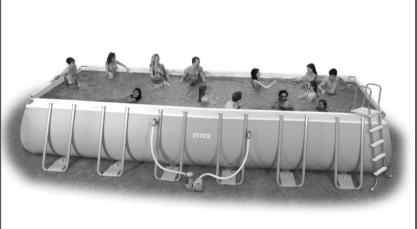

## Rectangular Ultra Frame™ Pool

157-1/2"x78-3/4"x39-3/8" (400cm x 200cm x 100cm) 15' x 9' (457 cm x 274 cm), 18' x 9' (549 cm x 274 cm) 24' x 12' (732 cm x 366 cm), 32' x 16' (975 cm x 488 cm)

For illustrative purposes only. Accessories may not be provided with pool.