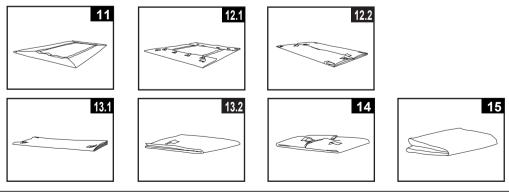

11). Sprinkle some talcum powder to prevent vinyl from sticking together and to absorb any residual moisture.
- 13. Create rectangular shape. Starting at one side, fold one-sixth of liner in on itself twice. Do the same on the opposite side (see drawings 12.1 & 12.2).
- 14. Once you have created two opposing folded sides, simply fold one over the other like closing a book (see drawings 13.1 & 13.2).
- 15. Fold the two long ends to the middle (see drawing 14).
- 16. Fold one over the other like closing a book and finally compact the liner (see drawing 15).
- Store the liner and accessories in a dry, temperature controlled, between 32 degrees Fahrenheit (0 degrees Celsius) and 104 degrees Fahrenheit (40 degrees Celsius), storage location.
- 18. The original packing can be used for storage.



English <sup>119</sup> PO

### WINTER PREPARATIONS

#### Winterizing your Above Ground Pool

After usage, you can easily empty and store away your pool in a safe place. You must drain, disassemble and properly store the pool when the temperature drops below 41 degrees Fahrenheit (5 degrees Celsius) to prevent ice damage to the pool and related components. Ice damage can result in sudden liner failure or pool collapse. Also see the section "How To Drain Your Pool".

### Should temperatures in your area not drop below 41 degrees Fahrenheit (5 degrees Celsius), and you choose to leave your pool out, prepare it as follows:

- **1.** Clean the pool water thoroughly. If the type is an Easy Set Pool or an Oval Frame Pool, make sure that the top ring is properly inflated.
- **2.** Remove the ski