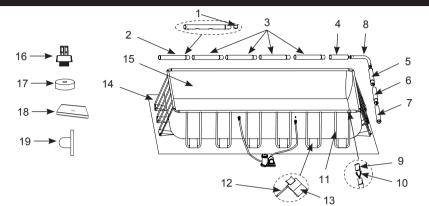

### PARTS REFERENCE

Before assembling your product, please take a few minutes to check the contents and become familiar with all the parts.

NOTE: Drawings for illustration purpose only. Actual product may vary. Not to scale.

| DEE                                                                                              |                                                                                                                                                                                                                                                                                                                                                                                                                                                                                                                                                                      |                                                                                                                                                        | POOL S                                                                                                                                                                           | SIZE & QUA                                                                                                                                                          | NTITIES                                                                                                                                                                                                     |                                                                                                                                                                         |
|--------------------------------------------------------------------------------------------------|----------------------------------------------------------------------------------------------------------------------------------------------------------------------------------------------------------------------------------------------------------------------------------------------------------------------------------------------------------------------------------------------------------------------------------------------------------------------------------------------------------------------------------------------------------------------|--------------------------------------------------------------------------------------------------------------------------------------------------------|----------------------------------------------------------------------------------------------------------------------------------------------------------------------------------|---------------------------------------------------------------------------------------------------------------------------------------------------------------------|-------------------------------------------------------------------------------------------------------------------------------------------------------------------------------------------------------------|-------------------------------------------------------------------------------------------------------------------------------------------------------------------------|
| REF.<br>NO.                                                                                      | DESCRIPTION                                                                                                                                                                                                                                                                                                                                                                                                                                                                                                                                                          | 157-1/2"x78-3/4"                                                                                                                                       | 15' x 9'                                                                                                                                                                         | 18' x 9'                                                                                                                                                            | 24' x 12'                                                                                                                                                                                                   | 32' x 16'                                                                                                                                                               |
| NO.                                                                                              |                                                                                                                                                                                                                                                                                                                                                                                                                                                                                                                                                                      | (400cmx200cm)                                                                                                                                          | (457cmx274cm)                                                                                                                                                                    | (549cm x 274cm)                                                                                                                                                     | (732cm x 366cm)                                                                                                                                                                                             | (975cm x 488cm)                                                                                                                                                         |
| 1                                                                                                | SINGLE BUTTON SPRING                                                                                                                                                                                                                                                                                                                                                                                                                                                                                                                                                 | 8                                                                                                                                                      | 8                                                                                                                                                                                | 8                                                                                                                                                                   | 14                                                                                                                                                                                                          | 20                                                                                                                                                                      |
| 2                                                                                                | HORIZONTAL BEAM (A) (SINGLE BUTTON SPRING INCLUDED)                                                                                                                                                                                                                                                                                                                                                                                                                                                                                                                  |                                                                                                                                                        | 2                                                                                                                                                                                | 2                                                                                                                                                                   | 2                                                                                                                                                                                                           | 2                                                                                                                                                                       |
| 3                                                                                                | HORIZONTAL BEAM (B) (SINGLE BUTTON SPRING INCLUDED)                                                                                                                                                                                                                                                                                                                                                                                                                                                                                                                  |                                                                                                                                                        | 4                                                                                                                                                                                | 4                                                                                                                                                                   | 8                                                                                                                                                                                                           | 12                                                                                                                                                                      |
| 4                                                                                                | HORIZONTAL BEAM (C)                                                                                                                                                                                                                                                                                                                                                                                                                                                                                                                                                  |                                                                                                                                                        | 2                                                                                                                                                                                | 2                                                                                                                                                                   | 2                                                                                                                                                                                                           | 2                                                                                                                                                                       |
| 5                                                                                                | HORIZONTAL BEAM (D) (SINGLE BUTTON SPRING INCLUDED)                                                                                                                                                                                                                                                                                                                                                                                                                                                                                                                  | 2                                                                                                                                                      | 2                                                                                                                                                                                | 2                                                                                                                                                                   | 2                                                                                                                                                                                                           | 2                                                                                                                                                                       |
| 6                                                                                                | HORIZONTAL BEAM (E) (SINGLE BUTTON SPRING INCLUDED)                                                                                                                                                                                                                                                                                                                                                                                                                                                                                                                  | 0                                                                                                                                                      | 0                                                                                                                                                                                | 0                                                                                                                                                                   | 2                                                                                                                                                                                                           | 4                                                                                                                                                                       |
| 7                                                                                                | HORIZONTAL BEAM (F)                                                                                                                                                                                                                                                                                                                                                                                                                                                                                                                                                  | 2                                                                                                                                                      | 2                                                                                                                                                                                | 2                                                                                                                                                                   | 2                                                                                                                                                                                                           | 2                                                                                                                                                                       |
| 8                                                                                                | CORNER JOINT                                                                                                                                                                                                                                                                                                                                                                                                                                                                                                                                                         | 4                                                                                                                                                      | 4                                                                                                                                                                                | 4                                                                                                                                                                   | 4                                                                                                                                                                                                           | 4                                                                                                                                                                       |
| 9                                                                                                | U-SUPPORT END CAP                                                                                                                                                                                                                                                                                                                                                                                                                                                                                                                                                    | 24                                                                                                                                                     | 24                                                                                                                                                                               | 24                                                                                                                                                                  | 36                                                                                                                                                                                                          | 48                                                                                                                                                                      |
| 10                                                                                               | DOUBLE BUTTON SPRING CLIP                                                                                                                                                                                                                                                                                                                                                                                                                                                                                                                                            | 24                                                                                                                                                     | 24                                                                                                                                                                               | 24                                                                                                                                                                  | 36                                                                                                                                                                                                          | 48                                                                                                                                                                      |
| 11                                                                                               | U-SHAPED SIDE SUPPORT (U-SUPPORT END CAP & DOUBLE BUTTON SPRING CLIP INCLUDED)                                                                                                                                                                                                                                                                                                                                                                                                                                                                                       | 12                                                                                                                                                     | 12                                                                                                                                                                               | 12                                                                                                                                                                  | 18                                                                                                                                                                                                          | 24                                                                                                                                                                      |
| 12                                                                                               | CONNECTING ROD                                                                                                                                                                                                                                                                                                                                                                                                                                                                                                                                                       | 12                                                                                                                                                     | 12                                                                                                                                                                               | 12                                                                                                                                                                  | 18                                                                                                                                                                                                          | 24                                                                                                                                                                      |
| 13                                                                                               | RESTRAINER STRAP                                                                                                                                                                                                                                                                                                                                                                                                                                                                                                                                                     | 12                                                                                                                                                     | 12                                                                                                                                                                               | 12                                                                                                                                                                  | 18                                                                                                                                                                                                          | 24                                                                                                                                                                      |
| 14                                                                                               | GROUND CLOTH                                                                                                                                                                                                                                                                                                                                                                                                                                                                                                                                                         | 0                                                                                                                                                      | 1                                                                                                                                                                                | 1                                                                                                                                                                   | 1                                                                                                                                                                                                           | 1                                                                                                                                                                       |
| 15                                                                                               | POOL LINER (DRAIN VALVE CAP INCLUDED)                                                                                                                                                                                                                                                                                                                                                                                                                                                                                                                                | 1                                                                                                                                                      | 1                                                                                                                                                                                | 1                                                                                                                                                                   | 1                                                                                                                                                                                                           | 1                                                                                                                                                                       |
| 16                                                                                               | DRAIN CONNECTOR                                                                                                                                                                                                                                                                                                                                                                                                                                                                                                                                                      | 1                                                                                                                                                      | 1                                                                                                                                                                                | 1                                                                                                                                                                   | 1                                                                                                                                                                                                           | 1                                                                                                                                                                       |
| 17                                                                                               | DRAIN VALVE CAP                                                                                                                                                                                                                                                                                                                                                                                                                                                                                                                                                      | 2                                                                                                                                                      | 2                                                                                                                                                                                | 2                                                                                                                                                                   | 2                                                                                                                                                                                                           | 2                                                                                                                                                                       |
| 18                                                                                               | POOL COVER                                                                                                                                                                                                                                                                                                                                                                                                                                                                                                                                                           | 0                                                                                                                                                      | 1                                                                                                                                                                                | 1                                                                                                                                                                   | 1                                                                                                                                                                                                           | 1                                                                                                                                                                       |
| 19                                                                                               | STRAINER HOLE PLUG                                                                                                                                                                                                                                                                                                                                                                                                                                                                                                                                                   | 3                                                                                                                                                      |                                                                                                                                                                                  |                                                                                                                                                                     |                                                                                                                                                                                                             |                                                                                                                                                                         |
|                                                                                                  |                                                                                                                                                                                                                                                                                                                                                                                                                                                                                                                                                                      |                                                                                                                                                        |                                                                                                                                                                                  |                                                                                                                                                                     |                                                                                                                                                                                                             |                                                                                                                                                                         |
|                                                                                                  |                                                                                                                                                                                                                                                                                                                                                                                                                                                                                                                                                                      | 157-1/2"x78-3/4"x39-3/8"                                                                                                                               | 15' x 9' x 48" (457cm                                                                                                                                                            | 18' x 9' x 52" (549cm                                                                                                                                               | 24' x 12' x 52" (732cm                                                                                                                                                                                      | 32' x 16' x 52" (975cm                                                                                                                                                  |
| REF.                                                                                             | DESCRIPTION                                                                                                                                                                                                                                                                                                                                                                                                                                                                                                                                                          | 157-1/2"x78-3/4"x39-3/8"<br>(400cm x 200cm x 100cm)                                                                                                    |                                                                                                                                                                                  | 18' x 9' x 52" (549cm<br>x 274cm x 132cm)                                                                                                                           | 24' x 12' x 52" (732cm<br>x 366cm x 132cm)                                                                                                                                                                  | 32' x 16' x 52" (975cm<br>x 488cm x 132cm)                                                                                                                              |
| REF.<br>NO.                                                                                      | DESCRIPTION                                                                                                                                                                                                                                                                                                                                                                                                                                                                                                                                                          |                                                                                                                                                        | x 274cm x 122cm)                                                                                                                                                                 |                                                                                                                                                                     | x 366cm x 132cm)                                                                                                                                                                                            |                                                                                                                                                                         |
|                                                                                                  | SINGLE BUTTON SPRING                                                                                                                                                                                                                                                                                                                                                                                                                                                                                                                                                 |                                                                                                                                                        | x 274cm x 122cm)                                                                                                                                                                 | x 274cm x 132cm)                                                                                                                                                    | x 366cm x 132cm)                                                                                                                                                                                            |                                                                                                                                                                         |
| NO.                                                                                              | SINGLE BUTTON SPRING<br>HORIZONTAL BEAM (A) (SINGLE BUTTON SPRING INCLUDED)                                                                                                                                                                                                                                                                                                                                                                                                                                                                                          | (400cm x 200cm x 100cm)                                                                                                                                | x 274cm x 122cm)<br>SP                                                                                                                                                           | x 274cm x 132cm)<br>ARE PART                                                                                                                                        | x 366cm x 132cm)<br>NO.                                                                                                                                                                                     | x 488cm x 132cm)                                                                                                                                                        |
| NO.                                                                                              | SINGLE BUTTON SPRING                                                                                                                                                                                                                                                                                                                                                                                                                                                                                                                                                 | (400cm x 200cm x 100cm)<br>1 1 6 6 4                                                                                                                   | x 274cm x 122cm)<br>SP<br>10381                                                                                                                                                  | x 274cm x 132cm)<br>ARE PART  <br>10381                                                                                                                             | x 366cm x 132cm)<br>NO.<br>10381                                                                                                                                                                            | x 488cm x 132cm)<br>10381                                                                                                                                               |
| NO. 1 2 3 4                                                                                      | SINGLE BUTTON SPRING<br>HORIZONTAL BEAM (A) (SINGLE BUTTON SPRING INCLUDED)<br>HORIZONTAL BEAM (B) (SINGLE BUTTON SPRING INCLUDED)<br>HORIZONTAL BEAM (C)                                                                                                                                                                                                                                                                                                                                                                                                            | (400cm x 200cm x 100cm)<br>11664<br>11665                                                                                                              | x 274cm x 122cm)<br>SP<br>10381<br>11524<br>11525<br>11526                                                                                                                       | x 274cm x 132cm)<br><b>ARE PART</b><br>10381<br>10919<br>10922<br>10925                                                                                             | x 366cm x 132cm)<br>NO.<br>10381<br>10920<br>10923<br>10926                                                                                                                                                 | x 488cm x 132cm)<br>10381<br>10921<br>10924<br>10927                                                                                                                    |
| NO.<br>1<br>2<br>3                                                                               | SINGLE BUTTON SPRING<br>HORIZONTAL BEAM (A) (SINGLE BUTTON SPRING INCLUDED)<br>HORIZONTAL BEAM (B) (SINGLE BUTTON SPRING INCLUDED)<br>HORIZONTAL BEAM (C)<br>HORIZONTAL BEAM (D) (SINGLE BUTTON SPRING INCLUDED)                                                                                                                                                                                                                                                                                                                                                     | (400cm x 200cm x 100cm)<br>11664<br>11665<br>11666                                                                                                     | x 274cm x 122cm)<br>SP/<br>10381<br>11524<br>11525                                                                                                                               | x 274cm x 132cm)<br><b>ARE PART</b><br>10381<br>10919<br>10922                                                                                                      | x 366cm x 132cm)<br>NO.<br>10381<br>10920<br>10923<br>10926<br>10929                                                                                                                                        | x 488cm x 132cm)<br>10381<br>10921<br>10924<br>10927<br>10928                                                                                                           |
| NO.<br>1<br>2<br>3<br>4<br>5<br>6                                                                | SINGLE BUTTON SPRING<br>HORIZONTAL BEAM (A) (SINGLE BUTTON SPRING INCLUDED)<br>HORIZONTAL BEAM (B) (SINGLE BUTTON SPRING INCLUDED)<br>HORIZONTAL BEAM (C)<br>HORIZONTAL BEAM (D) (SINGLE BUTTON SPRING INCLUDED)<br>HORIZONTAL BEAM (E) (SINGLE BUTTON SPRING INCLUDED)                                                                                                                                                                                                                                                                                              | (400cm x 200cm x 100cm)<br>11664<br>11665<br>11666<br>11667<br>11668                                                                                   | x 274cm x 122cm)<br>SP,<br>10381<br>11524<br>11525<br>11526<br>10928                                                                                                             | x 274cm x 132cm)<br>ARE PART<br>10381<br>10919<br>10922<br>10925<br>10928                                                                                           | x 366cm x 132cm)<br>NO.<br>10381<br>10920<br>10923<br>10926<br>10929<br>10930                                                                                                                               | x 488cm x 132cm)<br>10381<br>10921<br>10924<br>10927<br>10928<br>10931                                                                                                  |
| NO.<br>1<br>2<br>3<br>4<br>5<br>6<br>7                                                           | SINGLE BUTTON SPRING<br>HORIZONTAL BEAM (A) (SINGLE BUTTON SPRING INCLUDED)<br>HORIZONTAL BEAM (B) (SINGLE BUTTON SPRING INCLUDED)<br>HORIZONTAL BEAM (C)<br>HORIZONTAL BEAM (D) (SINGLE BUTTON SPRING INCLUDED)<br>HORIZONTAL BEAM (E) (SINGLE BUTTON SPRING INCLUDED)<br>HORIZONTAL BEAM (F)                                                                                                                                                                                                                                                                       | (400cm x 200cm x 100cm)<br>11664<br>11665<br>11666<br>11667<br>11668<br>11669                                                                          | x 274cm x 122cm)<br>SP<br>10381<br>11524<br>11525<br>11526<br>10928<br>10932                                                                                                     | x 274cm x 132cm)<br>ARE PART<br>10381<br>10919<br>10922<br>10925<br>10928<br>10932                                                                                  | x 366cm x 132cm)<br>NO.<br>10381<br>10920<br>10923<br>10926<br>10929<br>10930<br>10933                                                                                                                      | x 488cm x 132cm)<br>10381<br>10921<br>10924<br>10927<br>10928<br>10931<br>10932                                                                                         |
| NO.<br>1<br>2<br>3<br>4<br>5<br>6<br>7<br>8                                                      | SINGLE BUTTON SPRING<br>HORIZONTAL BEAM (A) (SINGLE BUTTON SPRING INCLUDED)<br>HORIZONTAL BEAM (B) (SINGLE BUTTON SPRING INCLUDED)<br>HORIZONTAL BEAM (C)<br>HORIZONTAL BEAM (D) (SINGLE BUTTON SPRING INCLUDED)<br>HORIZONTAL BEAM (E) (SINGLE BUTTON SPRING INCLUDED)<br>HORIZONTAL BEAM (F)<br>CORNER JOINT                                                                                                                                                                                                                                                       | (Wem x Wem)<br>11664<br>11665<br>11666<br>11667<br>11668<br>11669<br>11669<br>11670                                                                    | x 274cm x 122cm)<br>SP/<br>10381<br>11524<br>11525<br>11526<br>10928<br>10932<br>10934                                                                                           | x 274cm x 132cm)<br>ARE PART<br>10381<br>10919<br>10922<br>10925<br>10928<br>10932<br>10934                                                                         | x 366cm x 132cm)<br>NO.<br>10381<br>10920<br>10923<br>10926<br>10929<br>10930<br>10933<br>10934                                                                                                             | x488m x132m)<br>10381<br>10921<br>10924<br>10927<br>10928<br>10931<br>10932<br>10934                                                                                    |
| NO.<br>1<br>2<br>3<br>4<br>5<br>6<br>7<br>8<br>9                                                 | SINGLE BUTTON SPRING<br>HORIZONTAL BEAM (A) (SINGLE BUTTON SPRING INCLUDED)<br>HORIZONTAL BEAM (B) (SINGLE BUTTON SPRING INCLUDED)<br>HORIZONTAL BEAM (C)<br>HORIZONTAL BEAM (D) (SINGLE BUTTON SPRING INCLUDED)<br>HORIZONTAL BEAM (E) (SINGLE BUTTON SPRING INCLUDED)<br>HORIZONTAL BEAM (F)<br>CORNER JOINT<br>U-SUPPORT END CAP                                                                                                                                                                                                                                  | (Wiem x Wiem x Wiem)<br>11664<br>11665<br>11666<br>11667<br>11668<br>11669<br>11669<br>11670<br>11663                                                  | x 274cm x 122cm)<br>SP/<br>10381<br>11524<br>11525<br>11526<br>10928<br>10932<br>10934<br>10935                                                                                  | x 274cm x 132cm)<br>ARE PART<br>10381<br>10919<br>10922<br>10925<br>10928<br>10932<br>10934<br>10935                                                                | x 366cm x 132cm)<br>NO.<br>10381<br>10920<br>10923<br>10926<br>10939<br>10930<br>10933<br>10934<br>10935                                                                                                    | x 488m x 132m)<br>10381<br>10921<br>10924<br>10927<br>10928<br>10931<br>10932<br>10934<br>10935                                                                         |
| NO.<br>1<br>2<br>3<br>4<br>5<br>6<br>7<br>8<br>9<br>10                                           | SINGLE BUTTON SPRING<br>HORIZONTAL BEAM (A) (SINGLE BUTTON SPRING INCLUDED)<br>HORIZONTAL BEAM (B) (SINGLE BUTTON SPRING INCLUDED)<br>HORIZONTAL BEAM (C)<br>HORIZONTAL BEAM (D) (SINGLE BUTTON SPRING INCLUDED)<br>HORIZONTAL BEAM (E) (SINGLE BUTTON SPRING INCLUDED)<br>HORIZONTAL BEAM (F)<br>CORNER JOINT<br>U-SUPPORT END CAP<br>DOUBLE BUTTON SPRING CLIP                                                                                                                                                                                                     | (Wiem x Wiem x Wiem)<br>11664<br>11665<br>11666<br>11667<br>11668<br>11669<br>11669<br>11670<br>11663<br>10382                                         | x 274cm x 122cm)<br>SP/<br>10381<br>11524<br>11525<br>11526<br>10928<br>10932<br>10934<br>10935<br>10936                                                                         | x 274cm x 132cm)<br>ARE PART<br>10381<br>10919<br>10922<br>10925<br>10928<br>10932<br>10934<br>10935<br>10936                                                       | x 366cm x 132cm)<br>NO.<br>10381<br>10920<br>10923<br>10926<br>10929<br>10930<br>10933<br>10934<br>10935<br>10936                                                                                           | x 488m x 132m)<br>10381<br>10921<br>10924<br>10927<br>10928<br>10931<br>10932<br>10934<br>10935<br>10936                                                                |
| NO.<br>1<br>2<br>3<br>4<br>5<br>6<br>7<br>8<br>9<br>10<br>11                                     | SINGLE BUTTON SPRING<br>HORIZONTAL BEAM (A) (SINGLE BUTTON SPRING INCLUDED)<br>HORIZONTAL BEAM (B) (SINGLE BUTTON SPRING INCLUDED)<br>HORIZONTAL BEAM (C)<br>HORIZONTAL BEAM (D) (SINGLE BUTTON SPRING INCLUDED)<br>HORIZONTAL BEAM (E) (SINGLE BUTTON SPRING INCLUDED)<br>HORIZONTAL BEAM (F)<br>CORNER JOINT<br>U-SUPPORT END CAP<br>DOUBLE BUTTON SPRING CLIP<br>U-SHAPED SIDE SUPPORT (U-SUPPORT END CAP & DOUBLE BUTTON SPRING CLIP INCLUDED)                                                                                                                   | (Wenx Wenx Wen)<br>11664<br>11665<br>11666<br>11667<br>11668<br>11669<br>11670<br>11663<br>10382<br>11671                                              | x 274cm x 122cm)<br>SP/<br>10381<br>11524<br>11525<br>11526<br>10928<br>10932<br>10934<br>10935<br>10936<br>11523                                                                | x 274cm x 132cm)<br>ARE PART<br>10381<br>10919<br>10922<br>10925<br>10928<br>10932<br>10934<br>10935<br>10936<br>10937                                              | x 366cm x 132cm)<br>NO.<br>10381<br>10920<br>10923<br>10926<br>10929<br>10930<br>10933<br>10934<br>10935<br>10936<br>10937                                                                                  | x488m x132m)<br>10381<br>10921<br>10924<br>10927<br>10928<br>10931<br>10932<br>10934<br>10935<br>10936<br>10937                                                         |
| NO.<br>1<br>2<br>3<br>4<br>5<br>6<br>7<br>8<br>9<br>10<br>11<br>12                               | SINGLE BUTTON SPRING<br>HORIZONTAL BEAM (A) (SINGLE BUTTON SPRING INCLUDED)<br>HORIZONTAL BEAM (B) (SINGLE BUTTON SPRING INCLUDED)<br>HORIZONTAL BEAM (C)<br>HORIZONTAL BEAM (D) (SINGLE BUTTON SPRING INCLUDED)<br>HORIZONTAL BEAM (D) (SINGLE BUTTON SPRING INCLUDED)<br>HORIZONTAL BEAM (F)<br>CORNER JOINT<br>U-SUPPORT END CAP<br>DOUBLE BUTTON SPRING CLIP<br>U-SHAPED SIDE SUPPORT (U-SUPPORT END CAP & DOUBLE BUTTON SPRING CLIP INCLUDED)<br>CONNECTING ROD                                                                                                 | (Wenx Wenx Wen)<br>11664<br>11665<br>11666<br>11667<br>11668<br>11669<br>11670<br>11663<br>10382<br>11671<br>10383                                     | x 274cm x 122cm)<br>SP/<br>10381<br>11524<br>11525<br>11526<br>10928<br>10932<br>10934<br>10935<br>10936<br>11523<br>10383                                                       | x 274cm x 132cm)<br>ARE PART<br>10381<br>10919<br>10922<br>10925<br>10928<br>                                                                                       | x 366cm x 132cm)<br>NO.<br>10381<br>10920<br>10923<br>10926<br>10929<br>10930<br>10933<br>10934<br>10935<br>10936<br>10937<br>10383                                                                         | x488m x132m)<br>10381<br>10921<br>10924<br>10927<br>10928<br>10931<br>10932<br>10934<br>10935<br>10936<br>10937<br>10383                                                |
| NO.<br>1<br>2<br>3<br>4<br>5<br>6<br>7<br>8<br>9<br>10<br>11<br>12<br>13                         | SINGLE BUTTON SPRING<br>HORIZONTAL BEAM (A) (SINGLE BUTTON SPRING INCLUDED)<br>HORIZONTAL BEAM (B) (SINGLE BUTTON SPRING INCLUDED)<br>HORIZONTAL BEAM (C)<br>HORIZONTAL BEAM (D) (SINGLE BUTTON SPRING INCLUDED)<br>HORIZONTAL BEAM (E) (SINGLE BUTTON SPRING INCLUDED)<br>HORIZONTAL BEAM (F)<br>CORNER JOINT<br>U-SUPPORT END CAP<br>DOUBLE BUTTON SPRING CLIP<br>U-SHAPED SIDE SUPPORT (U-SUPPORT END CAP & DOUBLE BUTTON SPRING CLIP INCLUDED)<br>CONNECTING ROD<br>RESTRAINER STRAP                                                                             | (Wenx Wenx Wen)<br>11664<br>11665<br>11666<br>11667<br>11668<br>11669<br>11670<br>11663<br>10382<br>11671                                              | x 274cm x 122cm)<br>SP/<br>10381<br>11524<br>11525<br>11526<br>10928<br>10932<br>10934<br>10935<br>10936<br>11523<br>10383<br>10938                                              | x 274cm x 132cm)<br>ARE PART<br>10381<br>10919<br>10922<br>10925<br>10928<br>10932<br>10934<br>10935<br>10936<br>10937<br>10383<br>10938                            | x 366cm x 132cm)<br>NO.<br>10381<br>10920<br>10923<br>10926<br>10929<br>10930<br>10933<br>10934<br>10935<br>10936<br>10937<br>10383<br>10938                                                                | x 488m x 132m)<br>10381<br>10921<br>10924<br>10927<br>10928<br>10931<br>10932<br>10934<br>10935<br>10936<br>10937<br>10383<br>10938                                     |
| NO.<br>1<br>2<br>3<br>4<br>5<br>6<br>7<br>8<br>9<br>10<br>11<br>12<br>13<br>14                   | SINGLE BUTTON SPRING<br>HORIZONTAL BEAM (A) (SINGLE BUTTON SPRING INCLUDED)<br>HORIZONTAL BEAM (B) (SINGLE BUTTON SPRING INCLUDED)<br>HORIZONTAL BEAM (C)<br>HORIZONTAL BEAM (D) (SINGLE BUTTON SPRING INCLUDED)<br>HORIZONTAL BEAM (E) (SINGLE BUTTON SPRING INCLUDED)<br>HORIZONTAL BEAM (F)<br>CORNER JOINT<br>U-SUPPORT END CAP<br>DOUBLE BUTTON SPRING CLIP<br>U-SHAPED SIDE SUPPORT (U-SUPPORT END CAP & DOUBLE BUTTON SPRING CLIP INCLUDED)<br>CONNECTING ROD<br>RESTRAINER STRAP<br>GROUND CLOTH                                                             | (Wenx Wenx Wen)<br>11664<br>11665<br>11666<br>11667<br>11668<br>11669<br>11669<br>11663<br>10382<br>11671<br>10383<br>10938                            | x 274cm x 122cm)<br>SP/<br>10381<br>11524<br>11525<br>11526<br>10928<br>10932<br>10934<br>10935<br>10936<br>11523<br>10383<br>10938<br>11521                                     | x 274cm x 132cm)<br>ARE PART<br>10381<br>10919<br>10922<br>10925<br>10928<br>10932<br>10934<br>10935<br>10936<br>10937<br>10383<br>10938<br>10938<br>10759          | x 366cm x 132cm)<br>NO.<br>10381<br>10920<br>10923<br>10926<br>10929<br>10930<br>10933<br>10934<br>10935<br>10935<br>10936<br>10937<br>10383<br>10938<br>18941                                              | x 488m x 132m)<br>10381<br>10921<br>10924<br>10927<br>10928<br>10931<br>10932<br>10934<br>10935<br>10936<br>10937<br>10383<br>10938<br>10938<br>10760                   |
| NO.<br>1<br>2<br>3<br>4<br>5<br>6<br>7<br>8<br>9<br>10<br>11<br>12<br>13<br>14<br>15             | SINGLE BUTTON SPRING<br>HORIZONTAL BEAM (A) (SINGLE BUTTON SPRING INCLUDED)<br>HORIZONTAL BEAM (B) (SINGLE BUTTON SPRING INCLUDED)<br>HORIZONTAL BEAM (C)<br>HORIZONTAL BEAM (D) (SINGLE BUTTON SPRING INCLUDED)<br>HORIZONTAL BEAM (E) (SINGLE BUTTON SPRING INCLUDED)<br>HORIZONTAL BEAM (F)<br>CORNER JOINT<br>U-SUPPORT END CAP<br>DOUBLE BUTTON SPRING CLIP<br>U-SHAPED SIDE SUPPORT (U-SUPPORT END CAP & DOUBLE BUTTON SPRING CLIP INCLUDED)<br>CONNECTING ROD<br>RESTRAINER STRAP<br>GROUND CLOTH<br>POOL LINER (DRAIN VALVE CAP INCLUDED)                    | (Wenx Wen)<br>11664<br>11665<br>11666<br>11667<br>11668<br>11669<br>11669<br>11663<br>10382<br>11671<br>10383<br>10938<br>11658                        | x 274cm x 122cm)<br>SP/<br>10381<br>11524<br>11525<br>11526<br>10928<br>10932<br>10934<br>10935<br>10936<br>11523<br>10383<br>10938<br>11521<br>11520                            | x 274cm x 132cm)<br>ARE PART<br>10381<br>10919<br>10922<br>10925<br>10928<br>10932<br>10934<br>10935<br>10936<br>10937<br>10383<br>10938<br>10938<br>10759<br>10939 | x 366cm x 132cm)<br>NO.<br>10381<br>10920<br>10923<br>10926<br>10929<br>10930<br>10933<br>10933<br>10934<br>10935<br>10936<br>10937<br>10383<br>10938<br>10938<br>18941<br>10940                            | x 488m x 132m)<br>10381<br>10921<br>10924<br>10927<br>10928<br>10931<br>10932<br>10934<br>10935<br>10936<br>10937<br>10383<br>10938<br>10938<br>10760<br>10941          |
| NO.<br>1<br>2<br>3<br>4<br>5<br>6<br>7<br>8<br>9<br>10<br>11<br>12<br>13<br>14<br>15<br>16       | SINGLE BUTTON SPRING<br>HORIZONTAL BEAM (A) (SINGLE BUTTON SPRING INCLUDED)<br>HORIZONTAL BEAM (B) (SINGLE BUTTON SPRING INCLUDED)<br>HORIZONTAL BEAM (C)<br>HORIZONTAL BEAM (D) (SINGLE BUTTON SPRING INCLUDED)<br>HORIZONTAL BEAM (E) (SINGLE BUTTON SPRING INCLUDED)<br>HORIZONTAL BEAM (F)<br>CORNER JOINT<br>U-SUPPORT END CAP<br>DOUBLE BUTTON SPRING CLIP<br>U-SHAPED SIDE SUPPORT (U-SUPPORT END CAP & DOUBLE BUTTON SPRING CLIP INCLUDED)<br>CONNECTING ROD<br>RESTRAINER STRAP<br>GROUND CLOTH<br>POOL LINER (DRAIN VALVE CAP INCLUDED)<br>DRAIN CONNECTOR | (Wenx Wenx Wen)<br>11664<br>11665<br>11666<br>11667<br>11668<br>11669<br>11669<br>11663<br>10382<br>11671<br>10383<br>10938                            | x 274cm x 122cm)<br>SP/<br>10381<br>11524<br>11525<br>11526<br>10928<br>10932<br>10934<br>10935<br>10936<br>11523<br>10383<br>10938<br>11521                                     | x 274cm x 132cm)<br>ARE PART<br>10381<br>10919<br>10922<br>10925<br>10928<br>10934<br>10935<br>10936<br>10937<br>10383<br>10938<br>10759<br>10939<br>10184          | x 366cm x 132cm)<br>NO.<br>10381<br>10920<br>10923<br>10926<br>10929<br>10930<br>10933<br>10934<br>10935<br>10935<br>10936<br>10937<br>10383<br>10938<br>18941                                              | x 488m x 132m)<br>10381<br>10921<br>10924<br>10927<br>10928<br>10931<br>10932<br>10934<br>10935<br>10936<br>10937<br>10383<br>10938<br>10938<br>10760                   |
| NO.<br>1<br>2<br>3<br>4<br>5<br>6<br>7<br>8<br>9<br>10<br>11<br>12<br>13<br>14<br>15<br>16<br>17 | SINGLE BUTTON SPRING<br>HORIZONTAL BEAM (A) (SINGLE BUTTON SPRING INCLUDED)<br>HORIZONTAL BEAM (B) (SINGLE BUTTON SPRING INCLUDED)<br>HORIZONTAL BEAM (C)<br>HORIZONTAL BEAM (D) (SINGLE BUTTON SPRING INCLUDED)<br>HORIZONTAL BEAM (E) (SINGLE BUTTON SPRING INCLUDED)<br>HORIZONTAL BEAM (F)<br>CORNER JOINT<br>U-SUPPORT END CAP<br>DOUBLE BUTTON SPRING CLIP<br>U-SHAPED SIDE SUPPORT (U-SUPPORT END CAP & DOUBLE BUTTON SPRING CLIP INCLUDED)<br>CONNECTING ROD<br>RESTRAINER STRAP<br>GROUND CLOTH<br>POOL LINER (DRAIN VALVE CAP INCLUDED)<br>DRAIN CONNECTOR | (Wenx Wen)<br>11664<br>11665<br>11666<br>11667<br>11668<br>11669<br>11669<br>11663<br>10382<br>11671<br>10383<br>10938<br>11658                        | x 274cm x 122cm)<br>SP/<br>10381<br>11524<br>11525<br>11526<br>10928<br>10932<br>10934<br>10935<br>10936<br>11523<br>10938<br>10523<br>10938<br>11521<br>11520<br>10184<br>11044 | x 274cm x 132cm)<br>ARE PART<br>10381<br>10919<br>10922<br>10925<br>10928<br>10934<br>10935<br>10936<br>10937<br>10383<br>10938<br>10759<br>10939<br>10184<br>11044 | x 366cm x 132cm)<br>NO.<br>10381<br>10920<br>10923<br>10926<br>10929<br>10930<br>10933<br>10934<br>10935<br>10936<br>10937<br>10383<br>10938<br>10938<br>10938<br>10938<br>10938<br>10940<br>10184<br>11044 | x 488m x 132m)<br>10381<br>10921<br>10924<br>10927<br>10928<br>10931<br>10932<br>10934<br>10935<br>10936<br>10937<br>10383<br>10938<br>10760<br>10941<br>10184<br>11044 |
| NO.<br>1<br>2<br>3<br>4<br>5<br>6<br>7<br>8<br>9<br>10<br>11<br>12<br>13<br>14<br>15<br>16       | SINGLE BUTTON SPRING<br>HORIZONTAL BEAM (A) (SINGLE BUTTON SPRING INCLUDED)<br>HORIZONTAL BEAM (B) (SINGLE BUTTON SPRING INCLUDED)<br>HORIZONTAL BEAM (C)<br>HORIZONTAL BEAM (D) (SINGLE BUTTON SPRING INCLUDED)<br>HORIZONTAL BEAM (E) (SINGLE BUTTON SPRING INCLUDED)<br>HORIZONTAL BEAM (F)<br>CORNER JOINT<br>U-SUPPORT END CAP<br>DOUBLE BUTTON SPRING CLIP<br>U-SHAPED SIDE SUPPORT (U-SUPPORT END CAP & DOUBLE BUTTON SPRING CLIP INCLUDED)<br>CONNECTING ROD<br>RESTRAINER STRAP<br>GROUND CLOTH<br>POOL LINER (DRAIN VALVE CAP INCLUDED)<br>DRAIN CONNECTOR | (Wenx Wenx Wen)<br>11664<br>11665<br>11666<br>11667<br>11668<br>11669<br>11669<br>11669<br>11663<br>10382<br>11671<br>10383<br>10938<br>11658<br>10184 | x 274cm x 122cm)<br>SP/<br>10381<br>11524<br>11525<br>11526<br>10928<br>10932<br>10934<br>10935<br>10936<br>11523<br>10383<br>10938<br>11521<br>11520<br>10184                   | x 274cm x 132cm)<br>ARE PART<br>10381<br>10919<br>10922<br>10925<br>10928<br>10934<br>10935<br>10936<br>10937<br>10383<br>10938<br>10759<br>10939<br>10184          | x 366cm x 132cm)<br>NO.<br>10381<br>10920<br>10923<br>10926<br>10929<br>10930<br>10933<br>10934<br>10935<br>10936<br>10937<br>10383<br>10938<br>18941<br>10940<br>10184                                     | x 488m x 132m)<br>10381<br>10921<br>10924<br>10927<br>10928<br>10931<br>10932<br>10934<br>10935<br>10936<br>10937<br>10383<br>10938<br>10938<br>10760<br>10941<br>10184 |