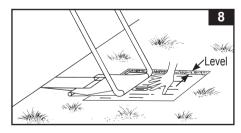

#### Select an outdoor location for the pool with the following requirements in mind:

- 1. The area where the pool is to be set up must be **absolutely flat and level.** Do not set up the pool on a slope or inclined surface.
- The ground surface must be compacted and firm enough to withstand the pressure and weight of a fully set up pool. Do Not set up the pool on mud, sand, soft or loose soil conditions.
- **3. Do Not** set up the pool on a deck, balcony or platform.
- **4.** The pool requires at least 5 6 feet (1.5 2.0 m) of space all around pool from objects that a child could climb on to gain access to the pool.
- 5. The chlorinated poolwater could damage the surrounding vegetation.
- 6. If the ground is not concrete (i.e., if it is asphalt, lawn or earth) you must place a piece of pressure-treated wood, size 15" x 15" x 1.2" (38 x 38 x 3cm), under each U-shaped support and flush with the ground. Alternatively you may use steel pads or reinforced tiles. Consult your local pool supply retailer for advice on support pads.
- 7. Above ground storable pools shall be located at a minimum distance of 6 ft (1.83 meters) from any receptacle, and that all 125-volt 15- and 20-ampere receptacles located within 20 ft (6.0 meters) of the pool shall be protected by a ground fault circuit interrupter (GFCI), where distances are by measuring the shortest path the supply cord of an appliance connected to the receptacle would follow without piercing a floor, wall, ceiling, doorway with hinged or sliding door, window opening, or other effective permanent barrier.
- 8. Eliminate all aggressive grasses first. Certain types of grass such as St. Augustine and Bermuda, may grow through the liner. Grass growing through the liner it is not a manufacture defect and is not covered under warranty.