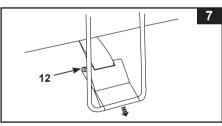

Estimated assembly time 60~90 minutes. (Note the assembly time is only approximate and individual assembly experience may vary.)

- Find a flat, level location that is free and clear of stones, branches or other sharp objects that may
  puncture the pool liner or cause injury.
- Open the carton containing the liner, joints, legs, etc., very carefully as this carton can be used to store the pool during the winter months or when not in use.
- Remove the ground cloth (14) from carton. Spread it out completely with its edges being at least 5 6' (1.5 2.0 m) from any obstacle such as walls, fences, trees, etc. Remove the liner (15) from carton and spread it out over the ground cloth with the drain valve towards the draining area. Place the drain valve away from the house. Open it up to warm it in the sun. This warming will make installation easier. Make sure the liner is centered atop the ground cloth. Be sure to face the end with the 2 hose connectors towards the electrical power source.